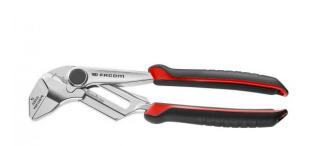

## Features

Ratchet-Lock System - 2x Faster, easy adjustment in confined spaces

Large Capacity Jaw - Replace metric or imperial wrenches with one convenient tool - Maximum jaw

capacity of 58mm

Smooth, Parallel Opening Jaw - Damage-free operation on sensitive surfaces

CPE Grips - provides comfort, anti-pinch, ergonomics, non-slip, bi-material handles

Slim Profile Design - 16.8mm - Maximum access into tight spaces

Laser-Marked Scale - Preset desired jaw width 20 positions

Chrome Plate Finishing - Improves durability and corrosion resistance