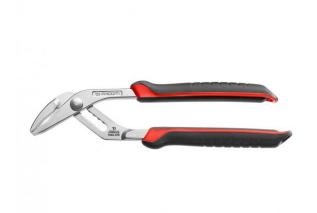

## Features

CPE Handle Design - a broader handle creates additional surface area to apply max force without pain and risk of injury

Soft CPE Grips - provides good adhesion and comfort, anti-pinch, ergonomics, non-slip Bi-material handles

Wide Capacity Jaw - for gripping a variety of different pipes, fittings, and fasteners

Max capacity 44mm

Long Reach Thin Nose - Ideal for access into confined space Chrome Plate Finishing - Improves durability and corrosion resistance