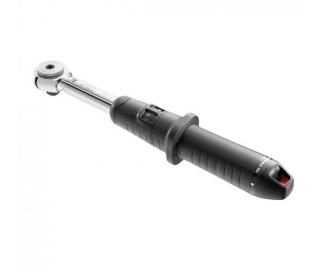

FACOM J.209-50PB - 10-50Nm 209. Direct Read Torque Wrench + Fixed 3/8" Square Drive Ratchet

J.209-50PB

## DESCRIPTION

FACOM J.209-50PB - 10-50Nm 209. Direct Read Torque Wrench + Fixed 3/8" Square Drive Ratchet

## Features

Range - 10-50Nm

Accuracy - +- 4%

Easy read out

Dual scale capability for multi unit use

2 values N.m and Ft.Lbs.

Twin start thread giving time saving due to the 2x faster setting

Avoid risk on over torque