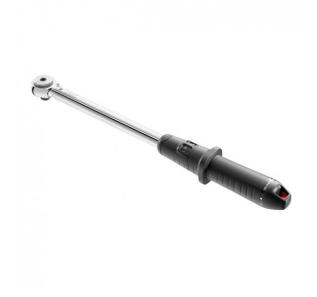

FACOM S.209-200PB - 40-200Nm 209. Direct Read Torque Wrench + Fixed 1/2" Square Drive Ratchet

S.209-200PB

## DESCRIPTION

FACOM S.209-200PB - 40-200Nm 209. Direct Read Torque Wrench + Fixed 1/2" Square Drive Ratchet

Features

Range - 40-200Nm

Accuracy +- 4%

Easy read out

Dual scale capability for multi unit use

2 values N.m and Ft.Lbs.

Twin start thread giving time saving due to the 2x faster setting

Avoid risk on over torque

Supplied with certificate of conformity, confirming initial calibration is in tolerance.

Popular in automotive environment

Supplied in plastic protection tube