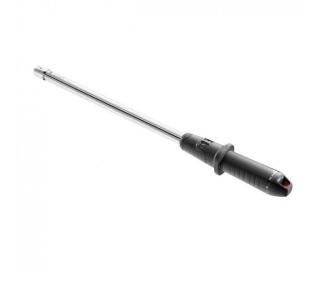

FACOM S.209-340D - 60-340Nm 209. 14x18mm Direct Read Torque Wrench

S.209-340D

## DESCRIPTION

FACOM S.209-340D - 60-340Nm 209. 14x18mm Direct Read Torque Wrench

Features

Range - 60-340Nm

Accuracy +- 4%

Easy read out

Dual scale capability for multi unit use

2 values N.m and Ft.Lbs.