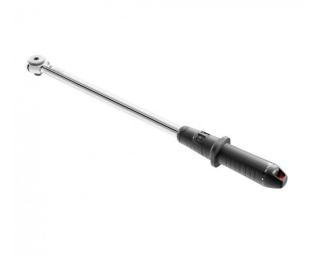

## = FACOM

FACOM S.209-340PB - 60-340Nm 209. Direct Read Torque Wrench + Fixed 1/2" Square Drive Ratchet

S.209-340PB

## DESCRIPTION

FACOM S.209-340PB - 60-340Nm 209. Direct Read Torque Wrench + Fixed 1/2" Square Drive Ratchet

Features Range - 60-340Nm Accuracy +- 4% Easy read out Dual scale capability for multi unit use 2 values N.m and Ft.Lbs. Twin start thread giving time saving due to the 2x faster setting Avoid risk on over torque Supplied with certificate of conformity, confirming initial calibration is in tolerance. Popular in automotive environment Supplied in plastic protection tube Technical Conformity NF EN ISO 6789 - ISO 6789 - DIN EN ISO 6789