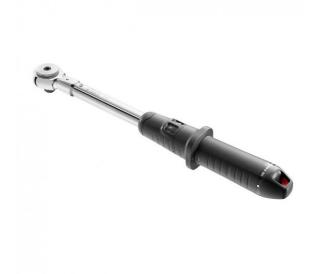

## DESCRIPTION

FACOM S.209A100 - 20-100Nm 209. Direct Read Torque Wrench + Removable 1/2" Square Drive Ratchet

Features

Range - 20-100Nm

Accuracy +- 4%

Easy read out

Dual scale capability for multi unit use

2 values N.m and Ft.Lbs.

Twin start thread giving time saving due to the 2x faster setting

Avoid risk on over torque

Supplied with certificate of conformity, confirming initial calibration is in tolerance.