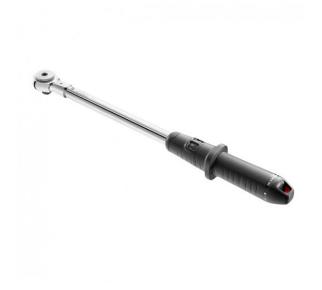

FACOM S.209A200 - 40-200Nm 209. Direct Read Torque Wrench + Removable 1/2" Square Drive Ratchet

S.209A200

## DESCRIPTION

FACOM S.209A200 - 40-200Nm 209. Direct Read Torque Wrench + Removable 1/2" Square Drive Ratchet

Features

Range - 40-200Nm

Accuracy +- 4%

Easy read out

Dual scale capability for multi unit use

2 values N.m and Ft.Lbs.

Twin start thread giving time saving due to the 2x faster setting

Avoid risk on over torque

Supplied with certificate of conformity, confirming initial calibration is in tolerance.