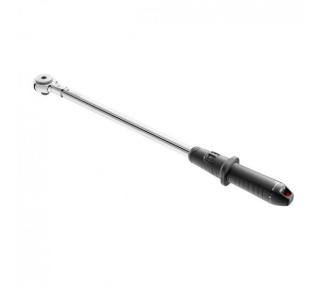

FACOM S.209A340 - 60-340Nm 209. Direct Read Torque Wrench + Removable 1/2" Square Drive Ratchet

S.209A340

## DESCRIPTION

FACOM S.209A340 - 60-340Nm 209. Direct Read Torque Wrench + Removable 1/2" Square Drive Ratchet

Features

Range - 60-340Nm

Accuracy +- 4%

Easy read out

Dual scale capability for multi unit use