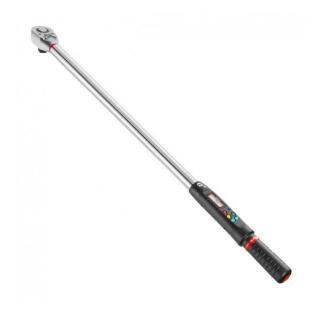

FACOM E.316A815K - 163-815Nm 306. Digital Torque Wrench + Angle Adapter + Fixed 3/4" Square Drive Ratchet

E.316A815K

## DESCRIPTION

FACOM E.316A815K - 163-815Nm 306. Digital Torque Wrench + Angle Adapter + Fixed 3/4" Square

Drive Ratchet