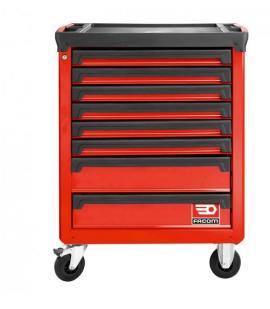

FACOM ROLL.8M3A - ROLL+ 8 Drawer 3 Mod Roller Cabinet Red

ROLL.8M3A

### DESCRIPTION

FACOM ROLL.8M3A - ROLL+ 8 Drawer 3 Mod Roller Cabinet Red

Features

8 Drawers

6 Drawers - 60mm - 18 modules

2 Drawers - 130mm - 6 modules

Drawers can be fitted with thermoshaped or foam modules from Facom Modular system program

Drawers useful dimensions (WxDxH) 569x421x60 / 130mm

Load resistance per drawer - 20/25kg

Dimensions (WxDxH) 779x515x972