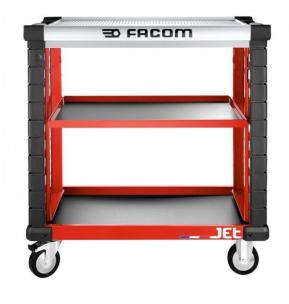

# Features

3 levels utility cart

High durability worktop on the first level - useful dimension 797x461 mm. 0.37m2. 2 metal shelves (WxDxH) 785x 500X 28mm

## Worktop

Extra large work surface

2mm aluminium plate -rice grain finish- covers a 15 mm wooden board

The end caps are made of impact-resistant polypropylene

The worktop can receive a vice and is resistant to impacts and hydrocarbons

4 wheels diameter 125mm, 2 fixed, 2 swivel, each with a brake for an extra stability while working