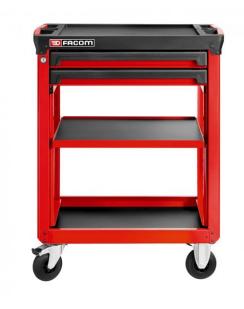

## DESCRIPTION

FACOM ROLL.UC3S2DM3 - ROLL+ 2 Drawer 3 Mod 3 Metal Shelf Roller Trolley

3 levels utility cart with 2 drawers
2 drawers - 60mm

Drawer useful dimensions - 569x421x60mm

Load per drawer - 20kg

High durability worktop on the first level
2 metal shelves

Worktop useful dimensions 560x460mm

2 Handles with soft cover for easier manoeuvrability, one for moving and one to lift the roller cabinet and ride over obstacles

Integrated edges prevent tools from falling while moving and enable to receive an optional wooden top 2 metal shelves with removable ABS mats for durability and easy maintenance

## 2 different positioning for middle shelf Load resistance 200kg

Shelves dimensions: (WxDxH) 595x455mm
4 wheels 125 mm, 2 swivelling (one with brake) and 2 fixed
Delivered disassembled - Fast and easy to assemble