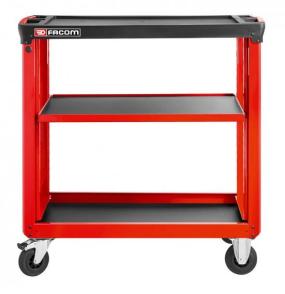

## DESCRIPTION

FACOM ROLL.UC3SM4 - ROLL+ 4 Mod 3 Metal Shelf Roller Trolley

Features

3 levels utility cart High durability worktop on the first level 2 metal shelves

Worktop useful dimensions 750x460mm

2 Handles with soft cover for easier manoeuvrability, one for moving and one to lift the roller cabinet and ride over obstacles

Integrated edges prevent tools from falling while moving and enable to receive an optional wooden top 2 metal shelves with removable ABS mats for durability and easy maintenance

2 different positioning for middle shelf

Lood resistance 300kg

Load resistance 300kg

Shelves dimensions : (WxDxH) 745x455mm 4 wheels 125 mm, 2 swivelling (one with brake) and 2 fixed Delivered disassembled - Fast and easy to assemble.

> Dimensions (WxDxH) 969x515x972mm