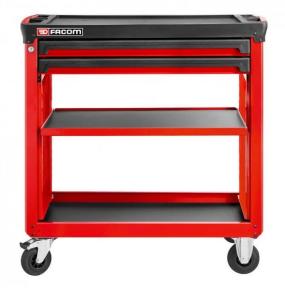

## DESCRIPTION

FACOM ROLL.UC3S2DM4 - ROLL+ 2 Drawer 4 Mod 3 Metal Shelf Roller Trolley

Features 3 levels utility cart with 2 drawers 2 drawers - 60mm Drawer useful dimensions - 759x421x60mm Load per drawer - 25kg High durability worktop on the first level 2 metal shelves Worktop useful dimensions 560x460mm

2 Handles with soft cover for easier manoeuvrability, one for moving and one to lift the roller cabinet and ride over obstacles

Integrated edges prevent tools from falling while moving and enable to receive an optional wooden top

2 metal shelves with removable ABS mats for durability and easy maintenance 2 different positioning for middle shelf Load resistance 200kg Shelves dimensions - (WxDxH) 745x455mm 4 wheels 125 mm, 2 swivelling (one with brake) and 2 fixed Delivered disassembled - Fast and easy to assemble

> Dimensions (WxDxH) 969x515x972mm