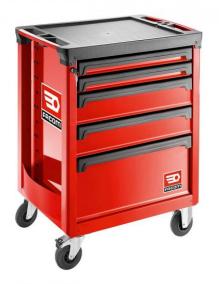

## DESCRIPTION

FACOM ROLL.5M3APB - ROLL+ 5 Drawer 3 Mod Roller Cabinet Red

Features 5 Drawers 2 Drawers - 60mm - 6 modules 2 Drawers - 130mm - 6 modules 1 Drawer - 270mm

Drawers can be fitted with thermoshaped or foam modules from Facom Modular system program Drawers useful dimensions (WxDxH) 569x421x60 / 130/ 270mm Load resistance per drawer - 20/25/30kg

> Dimensions (WxDxH) 779x515x972

## Worktop

Large worktop (560x460mm) made of polypropylene with fiber impact and chemical resistant, static load resistance 800kg

2 Handles with soft cover for easier manoeuvrability, one for moving and one to lift the roller cabinet and ride over obstacles

Provided slots for 3 screwdrivers

Safety

Polypropylene drawer pulls with safety hooks, drawers cannot open while moving Centralised locking system, delivered with 2 keys, one folding

Manoeuvrability

4 wheels diam. 125 mm, 2 swivelling (one with brake) and 2 fixed Roller cabinet delivered with wheels already attached