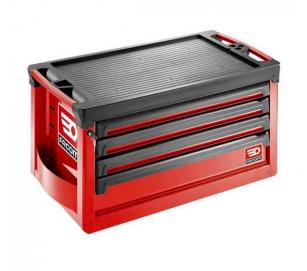

FACOM ROLL.C4M4A - ROLL+ 4 Drawer 4 Mod Tool Chest Red

ROLL.C4M4A

## DESCRIPTION

FACOM ROLL.C4M4A - ROLL+ 4 Drawer 4 Mod Tool Chest Red

## Features

4-drawer chest

3 drawers height 60mm - 12 modules

1 drawer height 130mm - 4 modules

Drawers can be fitted with thermoshaped or foam modules from Facom Modular system program

Useful dimensions (WxDxH) 759x421x60 /130mm

Load resistance per drawer - 25/30kg

To be used alone or together with a ROLL.M4A rolling cabinet Supplied with the link kit for easy and secured mounting of the assembly

Dimensions (WxDxH) - 969x515x467

## Worktop

Large worktop (750x460mm) made of polypropylene with fiber impact and chemical resistant, static load resistance 800kg

2 Handles with soft cover for an easy transportation. Provided slots for 3 screwdrivers