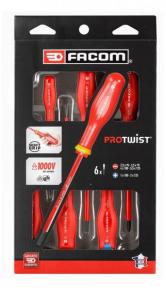

FACOM ATDVE.J6PB - 6Pc Insulated Slotted Pozidriv Protwist Screwdriver Set

ATDVE.J6PB

## DESCRIPTION

FACOM ATDVE.J6PB - 6Pc Insulated Slotted Pozidriv Protwist Screwdriver Set

Contains

Pozidriv PZ1x100 + PZ2x125

Slotted 2.5X75 + 3.5x100 + 4x100 + 5.5x125mm

Features

For improved safety each screwdriver is tested individually at 10000 Volt for 10 seconds VDE approved Inline hardening process +100% tip life and +100% bar strength Handle material softer for more comfort and still chemical resistant Handle Channel +10% torque Laser marking - gives virtually permanent marking