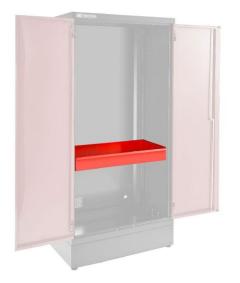

## DESCRIPTION

FACOM JLS3-A1000DR140 - JETLINE+ 140mm Drawer For JLS3-A1000PP(BS)

Features Self closing drawers H-140mm, delivered with a pair of slides Load resistance - 40kg

> Dimensions (WxDxH) 889x420x130mm