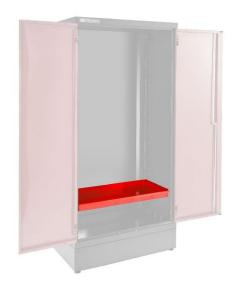

## DESCRIPTION

FACOM JLS3-A1000DR70 - JETLINE+ 70mm Drawer For JLS3-A1000PP(BS)

## Features

Self closing drawers H-70mm, delivered with a pair of slides Load resistance - 40kg

Dimensions (WxDxH) 889x420x60mm

JetLine+ Fixed Storage Benefits

More modularity - Work - organise - share and communicate