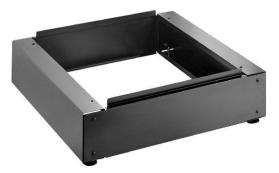

## DESCRIPTION

FACOM JLS3-BASEMBS - JETLINE+ Base Unit Riser

Features

A raised base can be added to go from a height from 880 mm to 1055 mm (including 40 mm worktop) Front and rear baseboards can be easily removed to clean under furniture or to move furniture with a pallet truck

Epoxy painted sheet steel (thickness 12/10th)

Has to be fitted with the 4 pivoting jacks delivered with the base unit for a perfect finishing

Dimensions (WxDxH) 720x699x180mm

JetLine+ Fixed Storage Benefits