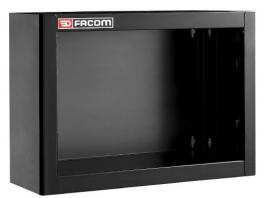

## = FACOM

FACOM JLS3-CHS - JETLINE+ Open Top Unit

JLS3-CHS

## DESCRIPTION

FACOM JLS3-CHS - JETLINE+ Open Top Unit

Features Open box for quick access Ideal for storage of documents and/or consumables Acceptable load - 30kg Easy and fast fastening on a base unit thanks to the JLS3-TUBESUP100 fitting kit

> Dimensions (WxDxH) 726x278x505mm

JetLine+ Fixed Storage Benefits

More modularity - Work - organise - share and communicate More space -Multiple possibilities to maximise use of our space More freedom -Freely reorganise your workshop and create your ideal layout