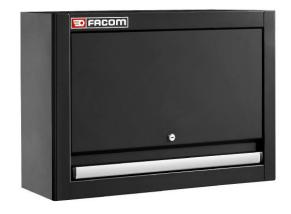

FACOM JLS3-CHSPPBS - JETLINE+ Top Hinged Door Top Unit Black

JLS3-CHSPPBS

## DESCRIPTION

FACOM JLS3-CHSPPBS - JETLINE+ Top Hinged Door Top Unit Black

## Features

Metal sheet lift door fitted with gas struts tested for 10,000 opening/closing cycles

Acceptable load - 30kg

Centralised locking - jointed key lock - interchangeable lock
Easy and fast fastening on a base unit thanks to the JLS3-TUBESUP100 fitting kit

Dimensions (WxDxH) 726x278x505mm

JetLine+ Fixed Storage Benefits

More modularity - Work - organise - share and communicate More space -Multiple possibilities to maximise use of our space More freedom -Freely reorganise your workshop and create your ideal layout