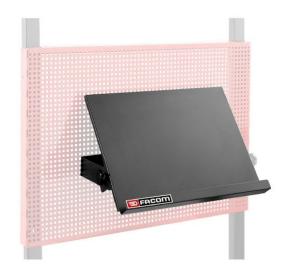

## **Features**

Shelf for tablet or laptop

Multifunctional shelf for tablet or laptop

Can be connected to the pegboard back panels

Tilt function 50' - 75'

Epoxy painted sheet steel 12/10th

Color Black

Dimensions (WxDxH) 448x219x311mm