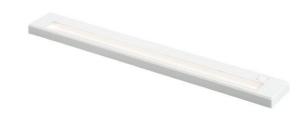

JLS3-LIGHT

## DESCRIPTION

FACOM JLS3-LIGHT - JETLINE+ LED Strip Light

Features
2 LED - 6.5 W - 4000 K - 25 000 hours
Natural Light
Possible to connect few banks together
Position under the top units

Dimensions (WxDxH) 554x71x22mm