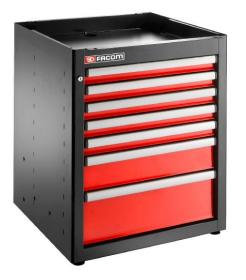

FACOM JLS3-MBS7T - JETLINE+ 7 Drawer 3 Mod Base Unit Red

JLS3-MBS7T

## DESCRIPTION

FACOM JLS3-MBS7T - JETLINE+ 7 Drawer 3 Mod Base Unit Red

Features 5 Drawers - 60mm high - 15 modules 1 Drawer - 130mm high - 3 modules 1 Drawer - 270mm high - 3 modules Drawer useful size - 569x421x60/130/270mm Supplied with 6 partitions for drawers 60mm high and 2 partitions for drawers 130mm high Centralised locking, jointed key lock Interchangeable lock Fitted with 4 pivoting jacks for a perfect finishing Dimensions (WxDxH)

Dimensions (WxDxH 722x701x840mm JetLine+ Fixed Storage Benefits

More modularity - Work - organise - share and communicate

More space -Multiple possibilities to maximise use of our space

More freedom -Freely reorganise your workshop and create your ideal layout