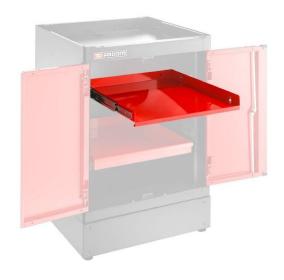

## Features

Self closing drawer of 70mm height for JLS3-MBSPP or JLS3-MBSPPBS

It is possible to fit 3 foam modules in 1 drawer

Load capacity - 75kg

Set is 1 drawer and 1 pair of rails

Dimensions (WxDxH) 556x625x60mm