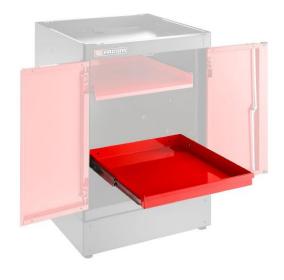

FACOM JLS3-MBSPPSSH - JETLINE+ Sliding Shelf For JLS3-MBSPP(BS)

JLS3-MBSPPSSH

## DESCRIPTION

FACOM JLS3-MBSPPSSH - JETLINE+ Sliding Shelf For JLS3-MBSPP(BS)

Features
Sliding shelf for JLS3-MBSPP or JLS3-MBSPPBS
Load capacity - 50kg
Set is 1 shelf and 1 pair of rails

Dimensions (WxDxH) 556x625x10mm