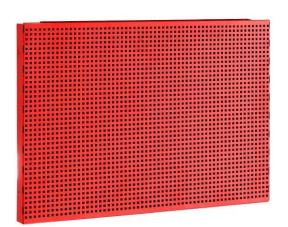

## DESCRIPTION

FACOM JLS3-PPAV1 - JETLINE+ Half Height Hook Panel Red

Features Perforated panel - 6x6mm in steps of 12mm Made of Epoxy painted sheet steel (thickness 12/10ths)

> Dimensions (WxDxH) 726x48x503mm