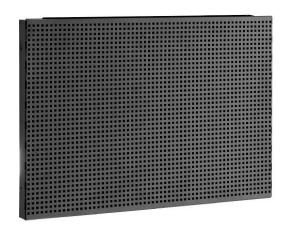

## Features

Perforated panel - 6x6mm in steps of 12mm

Made of Epoxy painted sheet steel (thickness 12/10ths)

Dimensions (WxDxH) 726x48x503mm

JetLine+ Fixed Storage Benefits

More modularity - Work - organise - share and communicate