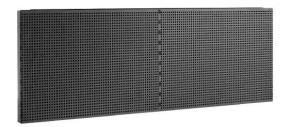

## Features

Perforated panel - 6x6mm in steps of 12mm

Made of Epoxy painted sheet steel (thickness 12/10ths)

Dimensions (WxDxH) 1454x48x503mm

JetLine+ Fixed Storage Benefits

More modularity - Work - organise - share and communicate