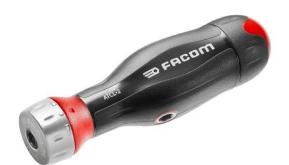

FACOM ATCL.2 - 1pc Protwist 3in1 Ratchet Screwdriver Handle for ATMZ Blades

ATCL.2

## DESCRIPTION

FACOM ATCL.2 - 1pc Protwist 3in1 Ratchet Screwdriver Handle for ATMZ Blades

## Features

Speed - Ratcheting feature for faster task completion
Power - T-handle feature to remove difficult screws
Compact - Stubby screwdriver for tight areas
Bi-material ergonomic handle for comfortable and reliable screwing
High quality 45-teeth ratchet - fast screwing, accuracy, strength and longevity
3-position action - screwing, unscrewing and locking
Very low blade return torque
Storage in handle for six additional 25mm bits (not supplied)
Hexagonal - 1/4" drive