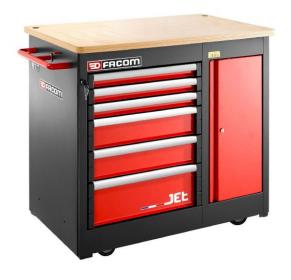

## DESCRIPTION

FACOM JET.6MWBA - JET+ 6 Drawer 3 Mod + Side Cab Mobile Work Bench

Features

6 Drawers

15 Modules distributed in the 60 and 130mm drawers

3 Drawers 60mm wall - 9 modules

2 Drawer 130mm wall - 6 modules

1 Drawer 200mm wall

The 200mm drawer can also be fitted with modules

Drawer useful size - (WxDxH) - 569x421x60 / 130 / 270mm

Load resistance per drawer - 20/25/35kg

1 large lateral compartment to store larger tools or objects -376x570x700mm (passage width with door open 280mm)

The compartment is equipped with a removable shelf 380x570mm, adjustable in steps of 70mm Large 0.7m2 worktop in multilayered beech wood is coated with lint oil for stronger resistance to liquids and easier maintenance. You can install a vice on it.

Static resistance 1ton on the feet - 500kg on the wheels

Lower the feet with the rotating handle to make your mobile workbench as stable as a fixed workbench

4 x 125mm diameter wheels - 2 swivelling - 2 fixed

Dimensions (WxDxH) 1218x670x1016mm