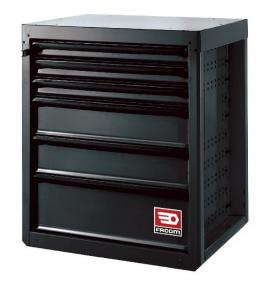

## FACOM RWS-MBS6TBS - 6 Drawer 3 Mod Base Unit Black

## Features

3 Drawers - 60mm high

2 Drawers - 130mm high

1 Drawer - 200mm high

Drawer useful size - 569x421x60/130/200mm

Drawers fitted with a selective opening system

Handle in composite materials for more comfort

Full drawer opening

Centralised locking

Supplied with 2 keys

Drawer compatible with the Facom modular storage system

Can be fitted with optional partitions JET2.15 and JET2.16

Raising base RWS-FEETBS can be added to reach an height of 1006mm (with worktop)