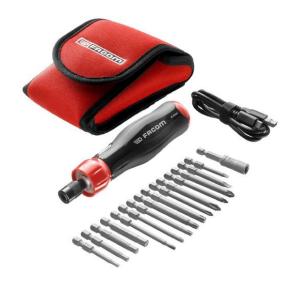

FACOM ATPA4V.J16PB - 4V E-Protwist Screwdriver + 15pc 1/4" Hex Drive Screwbit Set

ATPA4V.J16PB

## DESCRIPTION

FACOM ATPA4V.J16PB - 4V E-Protwist Screwdriver + 15pc 1/4" Hex Drive Screwbit Set

## Kit Includes

1 x 4V E-Protwist Screwdriver

15 x Screwbit set

Slotted - 4 + 5.5mm (50mm long)

Phillips - PH1 + PH2 (70mm long)

Pozidriv - PZ1 + PZ2 (70mm long)

Torx - T10 + T15 + T20 + T25 + T30 (70mm long)

Hex - 3 + 4 + 5 + 6mm (50mm long)