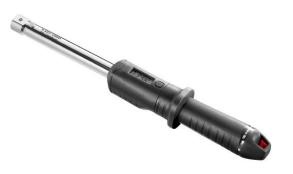

## DESCRIPTION

FACOM S.307-100D - 20-100Nm 307. HP 9x12mm Digical Torque Wrench

Features

Range - 20 - 100Nm Factory accuracy +- 2% Easier Calibration (non-linear mechanism) & maintenance A bearing mechanism that allows the user to set the torque value quicker than with the previous version High contract easy read scale - Digital reading, electronic display, multi units values. Use possible with accessories End fitting - 9 x 12mm Numbered wrenches supplied with ISO 6789 calibration certificate Supplied in plastic box Technical Conformity ISO 6789-1:2017 - ASME B107.300-2010