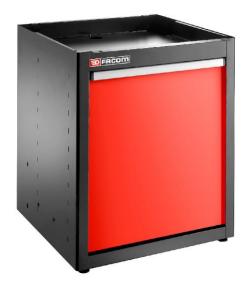

FACOM JLS3-MBSSER - JETLINE+ Waste Management Unit Red

JLS3-MBSSER

## Features

Single base unit with a waste drawer

1 large extractable internal container for sorting waste

Fitted with 4 pivoting jacks with ball joint for an optimal stability, irrespective of the type of the floor

Dimensions (WxDxH)
722x701x840mm

JetLine+ Fixed Storage Benefits

More modularity - Work - organise - share and communicate

More space -Multiple possibilities to maximise use of our space

More freedom -Freely reorganise your workshop and create your ideal layout