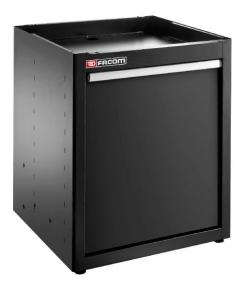

## = FACOM

FACOM JLS3-MBSSERBS - JETLINE+ Waste Management Unit Black

JLS3-MBSSERBS

## DESCRIPTION

FACOM JLS3-MBSSERBS - JETLINE+ Waste Management Unit Black

Features

Single base unit with a waste drawer

1 large extractable internal container for sorting waste

Fitted with 4 pivoting jacks with ball joint for an optimal stability, irrespective of the type of the floor

Dimensions (WxDxH) 722x701x840mm JetLine+ Fixed Storage Benefits

More modularity - Work - organise - share and communicate More space -Multiple possibilities to maximise use of our space More freedom -Freely reorganise your workshop and create your ideal layout More comfort - A genuinely pleasant work place