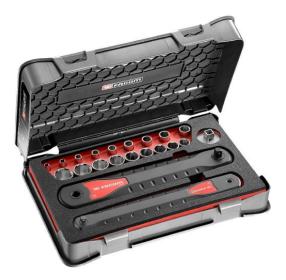

## DESCRIPTION

FACOM AXS.SMJ1 - 1/4" + 3/8" Square Drive Metric 6pt Socket + Speed Offset Extension Bar

Features

High Access - Designed to swerve the tightening User has more space to drive tightening tool High power - Non-symmetric design to have more power. One side is bigger than the other, which allow the end-user to drive more strength (Ratio 13:8 = 1.6)

Contains

1 x 3/8" Square Drive Access + Speed Offset Extension Bar 1 x 1/4" Square Drive Access + Speed Offset Extension Bar 3/8" Square Drive Accessories 1 x 3/8" to 1/2" Drive coupler

1/4" Square Drive Sockets

9 x Metric 6-point sockets - 5.5 + 6 + 7 + 8 + 9 + 10 + 11 + 12 + 13mm