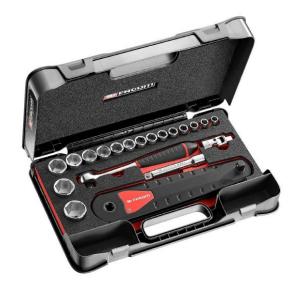

FACOM AXS.LJ1 - 1/2" Square Drive Metric 6pt Socket + Ratchet Handle + Speed Offset Extension Bar

AXS.LJ1

## Contains

1/2" Square Drive Sockets

16 x Metric 6-point sockets - 10 + 11 + 12 + 13 + 14 + 15 + 16 + 17 + 18 + 19 + 21 + 22 + 24 + 27 + 30

1/2" Square Drive Handles1 x Drive chain extension wrench1 x High performance ratchet

1/2" Square Drive Accessories1 x Standard Extension - 130mm1 x Universal Joint