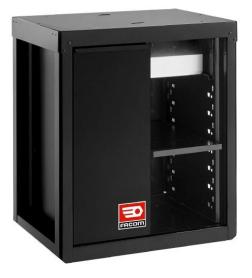

## DESCRIPTION

FACOM RWS2-MBSERBS - Base Unit With Recycle Bin + Paper Roll Holder

Features

Recycle bin fitted with 2 pair of ball bearing slides

75 litres capacity - 30 kg load resistance

Dedicated Compartment for roll of paper and equipped with an easy cutting system

Roll off paper maximum diameter 250mm

Open space for extra storage

Raising base RWS2-BASEMBS can be added to reach a height of 1012mm with worktop included Pivoting jacks JLS2.03 can be added if necessary to have a great alignment Sides of the units can receive lateral accessories - JET.LA1, JET.LA2, JET.LA19, JET.LA20 Metal structure painted in epoxy black Dimensions (WxDxH) 725x505x817mm