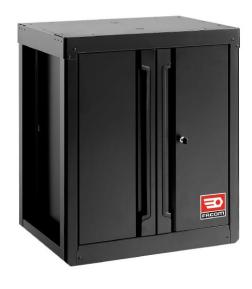

## FACOM RWS2-MBSPPBS - 2 Hinged Door Base Unit Black

## Features

2 doors - door handle in fiber-filled polypropylene
1 Epoxy painted shelf adjustable in height (70 mm steps) withstanding 50kg loads
Sides of the units can receive lateral accessories - JET.LA1, JET.LA2, JET.LA19, JET.LA20
Key lock, supplied with 2 keys

Metal structure painted in epoxy black

Dimensions (WxDxH) 725x505x817mm