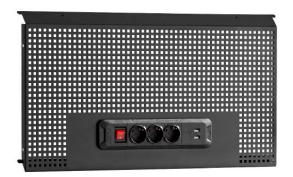

## Features

The perfect mix between tool storage and power supply
5 spaces to connect your electrical appliances - power tools, drills, chargers, lights, electronics,
smartphones etc with easy access

Perforated back panel - 6x6mm in steps of 12mm
Fixing off tools using the CKS range of hooks
Fitted with Power strip with 3 SCHUKO sockets and 2 USB ports
On-off Switch - max 16Amp /250V
Stackable with standard panels RWS2-PPAV1BS et RWS2-PPNBBS

Easy and fast fastening on a base unit thanks to RWS2-TUBES fitting kit

Metal structure painted in epoxy black

Dimensions (WxDxH) 653x40x357mm