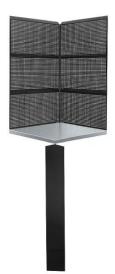

## DESCRIPTION

FACOM RWS2-CSGBS - Corner Unit Galvanised Worktop

Features Painted metal plate for a perfect finish with adjacent units Galvanised Worktop Load resistance - 200kg

3 large perforated panels offering the hanging surface of 6 standard panels

Pegboards will have to be fixed on tubes fixed to the adjacent base units

If you don't have any tubes attached to the adjacent units to the corner station, you need to purchase mounting kits and fix them to the adjacent base units.

Metal structure painted in epoxy black

Dimensions (WxDxH) 600x600x30mm