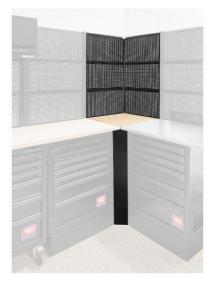

## DESCRIPTION

FACOM RWS2-CSWBS - Corner Unit Wooden Worktop

Features Painted metal plate for a perfect finish with adjacent units Wooden worktop Load resistance - 200kg 3 large perforated panels offering the hanging surface of 6 standard panels Pegboards will have to be fixed on tubes fixed to the adjacent base units If you don't have any tubes attached to the adjacent units to the corner station, you need to purchase mounting kits and fix them to the adjacent base units. Metal structure painted in epoxy black

> Dimensions (WxDxH) 600x600x30mm