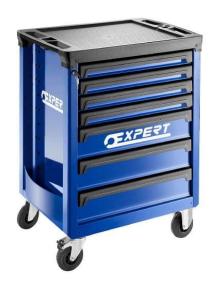

EXPERT by FACOM E011207 - 7 Drawer 3 Mod Roller Cabinet Blue

E011207

#### DESCRIPTION

EXPERT by FACOM E011207 - 7 Drawer 3 Mod Roller Cabinet Blue

### Features

- 7 drawers roller cabinet 21 modules
- 4 drawers height 60mm 12 modules
- 3 drawers height 130mm 9 modules

Drawers can be fitted with thermoshaped or foam modules

Drawers useful dimensions (WxDxH) 569x421x60 / 130mm

Load resistance per drawer - 20/25kg

Dimensions (WxDxH) - 779x515x972