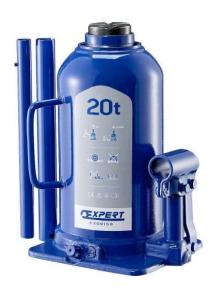

EXPERT by FACOM EDL.XBTI - Bottle Jack

E200146, E200149, E200150

| PRODUCT NAME                                | CODE    | SIZE |
|---------------------------------------------|---------|------|
| EXPERT by FACOM E200146 -<br>2t Bottle Jack | E200146 | 2t   |
| EXPERT by FACOM E200149 - 12t Bottle Jack   | E200149 | 12t  |
| EXPERT by FACOM E200150 - 20t Bottle Jack   | E200150 | 20T  |

## Features

Capacity - 2 - 12 - 20t

Heat and surface treated pump shaft and actuator

Welded base plate jacks, control in the axis - Stronger, more stable, less leaks

Allows for horizontal use as a pusher jack