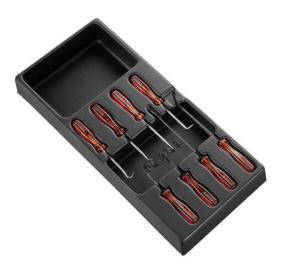

## DESCRIPTION

FACOM MOD.ARCJ8L - 8pc Isoryl Pick Module

Features Case with 4 precision hooks and handles Includes 4 precision levers Avoid damage to parts caused by the use of a screwdriver Different sizes and shapes for a wide variety of applications Original Isoryl handle Allows to remove dashboard covers without marking them, ideal for separating, loosening, unclipping small parts: key box, throttle body, EGR valve, Set of 4 precision hooks 45' hook + 90' hook / straight hook / curved hook This can be used to remove o rings, camshaft connections, crankshafts and small parts Supplied in an mbox Contains a plastic inlay, compatible with the tool trolleys