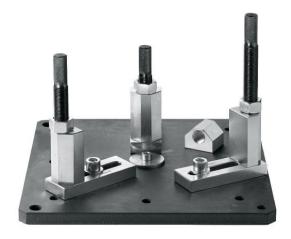

## Features

Universally adjustable press support for use in standard workshop presses

Puts an end to dangerous wobbling structures and minimises risks of injuries

The special layout of the mounting threads and the height-adjustable long and short support included in

the scope of delivery ensure precise support

Centring attachments for fixing the support bolts in a hole on the component

Can also be used in conjunction with standard puller and pressure sleeve sets – centring via the receiving thread on the centre of the press table support

For universal use for the removal and installation of wheel bearings, bushings, sleeves, silent bearings etc

2 adjustable barriers on the base of the support prevent unwanted slippage on the press table

height max : 220 mm height min :145 mm

Dimensions (LxW) 300x300mm