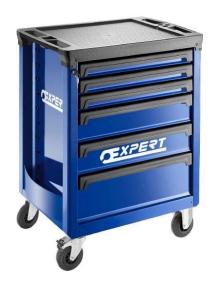

EXPERT by FACOM E011206 - 6 Drawer 3 Mod Roller Cabinet Blue

E011206

### DESCRIPTION

EXPERT by FACOM E011206 - 6 Drawer 3 Mod Roller Cabinet Blue

## Feature

6 drawers roller cabinet - 15 modules

3 drawers height 60mm - 9 modules

2 drawers height 130mm - 6 modules

1 drawer height - 200mm (can also be fitted with modules)

Drawers can be fitted with thermoshaped or foam modules

Drawers useful dimensions (WxDxH) 569x421x60 / 130 / 200mm

Load resistance per drawer - 20/25/30kg

Dimensions (WxDxH) - 779x515x972

# Worktop

Large worktop (560x460mm) made of polypropylene with fiber impact and chemical resistant, static load resistance 800kg

2 Handles with soft cover for easier manoeuvrability, one for moving and one to lift the roller cabinet and ride over obstacles